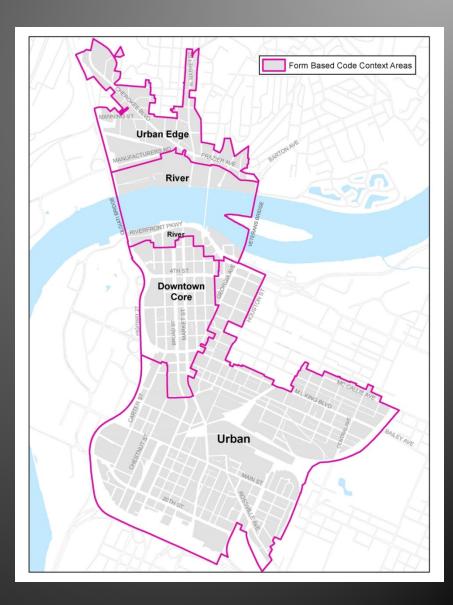

ncil on this agenda item and confirmed for Councilman Anderson that there was one property owner at Planning Commission who was interested in selling their property. Councilman Anderson stated that he has not heard any negative feedback from the community about this rezoning request. Upon no further questions, the issue was closed.

#### Ordinances (First Reading) - Agenda Item 6G, 6H, 6I & 6J

Mr. Bridger briefed the Council on these agenda items. Upon no questions, the issues were closed.

#### Adjournment

On motion of Councilman Hakeem, the meeting was adjourned at 5:20 p.m.

ATTACHMENT: Form-Based Code presentation from July 5, 2016

# Form-Based Code Chattanooga City Council July 5, 2016



## FBC Area



## **Context** Areas

Downtown Core (D)
 Urban (U)
 Urban Edge (E)
 River (R)



# Requested Map Changes

## Summary of Requested Map Changes - Completed

|   | APPLICANT'S NAME                                            | PROPERTY ADDRESS                                                                                            | PARCEL<br>NUMBER                                     | ORIGINALLY<br>PROPOSED FBC<br>ZONE       | REQUESTED ZONE                       | STAFF<br>RECOMMENDATION                          | PLANNING<br>COMMISSION<br>RECOMMENDATION | CITY<br>COUNCIL<br>DISTRICT | CITY COUNCIL ACTION<br>(6.14.16)                 |
|---|-------------------------------------------------------------|-------------------------------------------------------------------------------------------------------------|------------------------------------------------------|--