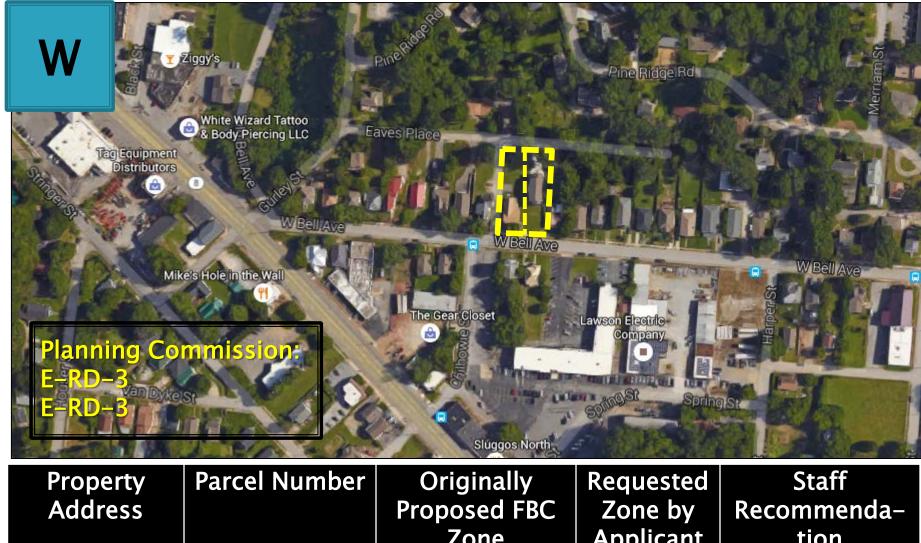

| Property<br>Address  | Parcel Number | Originally<br>Proposed FBC<br>Zone | Requested<br>Zone by<br>Applicant | Recommenda- |
|----------------------|---------------|------------------------------------|-----------------------------------|-------------|
| 425 West Bell<br>Ave | 135C J 029.01 | Not included in boundary           | E-RD-3                            | E-RD-2      |
| 427 West Bell<br>Ave | 135C J 029    | Not included in<br>boundary        | E-RD-3                            | E-RD-2      |

|               |               | Zone            | Applicant | tion   |
|---------------|---------------|-----------------|-----------|--------|
| 425 West Bell | 135C J 029.01 | Not included in | E-RD-3    | E-RD-2 |
| Ave           |               | boundary        |           |        |
| 427 West Bell | 135C J 029    | Not included in | E-RD-3    | E-RD-2 |
| Ave           |               | boundary        |           |        |

| Property<br>Address | Parcel Number | <b>J</b>        | Requested<br>Zone by<br>Applicant | Recommenda- |
|---------------------|---------------|-----------------|-----------------------------------|-------------|
|                     | 135C J 029.01 | Not included in | E-RD-3                            | E-RD-2      |
| Ave                 |               | boundary        |                                   |             |
| 427 West Bell       | 135C J 029    | Not included in | E-RD-3                            | E-RD-2      |
| Ave                 |               | boundary        |                                   |             |

| Property<br>Address  | Parcel Number | <b>U I</b>                  | Requested<br>Zone by<br>Applicant | Recommenda- |
|----------------------|---------------|-----------------------------|-----------------------------------|-------------|
| 425 West Bell<br>Ave | 135C J 029.01 | Not included in boundary    | E-RD-3                            | E-RD-2      |
| 427 West Bell<br>Ave | 135C J 029    | Not included in<br>boundary | E-RD-3                            | E-RD-2      |

| Property<br>Address         | Parcel Number | <b>J</b>                                | Requested<br>Zone by<br>Applicant | Recommenda- |
|-----------------------------|---------------|-----------------------------------------|-----------------------------------|-------------|
|                             | 135C J 029.01 | Not included in                         | E-RD-3                            | E-RD-2      |
| Ave<br>427 West Bell<br>Ave | 135C J 029    | boundary<br>Not included in<br>boundary | E-RD-3                            | E-RD-2      |