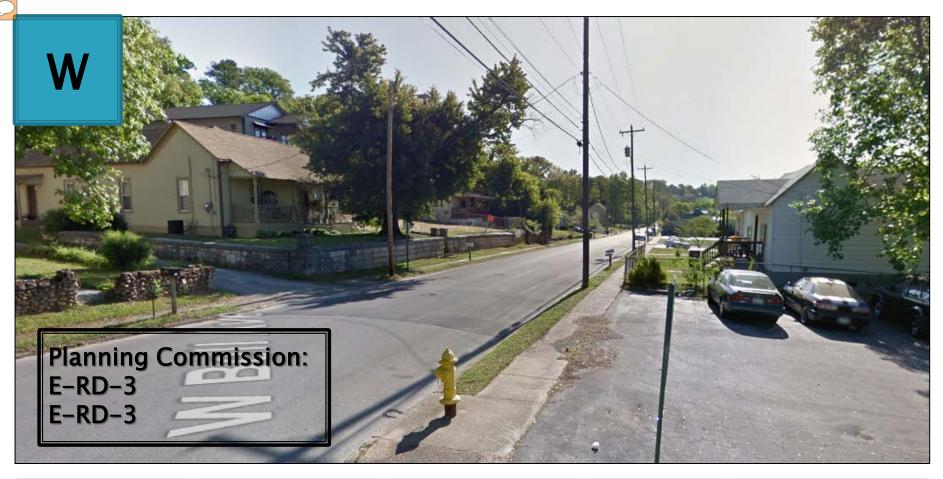

- 200 Market St. Planning Commission and Staff recommended SH-6 on the Market St. side and RA-4 on the Cherry St. side. The Applicant wanted SH-6 for the entire parcel. Planning Commission and Staff agreed with the split level zoning. Councilman Anderson confirmed that the split level zoning is what he had requested.
- 600 River St. Owner Ken Defoor was requesting to remove this property from FBC. Planning Commission agreed with the Applicant's request; however, Staff did not.
- 1440 Adams St. Planning Commission and Staff agreed with the residential attached with a maximum of 3-stories. Councilman Anderson inquired if the property at 1440 Adams Street fronted Main Street. Ms. Hundt stated that it technically fronts Adams St.
- 425 & 427 Bell Ave. These were not originally part of the FBC boundary. The property
  owner was requesting to be added to FBC. Planning Commission agreed with the
  Applicant's request.
- 610 & 611 Manning St. These properties have two (2) different owners. , but both owners were requesting to be removed from the FBC and the Planning Commission recommended the same.

| Property<br>Address  | Parcel Number | Originally<br>Proposed FBC<br>Zone | Requested<br>Zone by<br>Applicant | Recommenda- |
|----------------------|---------------|------------------------------------|-----------------------------------|-------------|
| 425 West Bell<br>Ave | 135C J 029.01 | Not included in boundary           | E-RD-3                            | E-RD-2      |
| 427 West Bell<br>Ave | 135C J 029    | Not included in<br>boundary        | E-RD-3                            | E-RD-2      |

|               |               | Zone            | Applicant | tion   |
|---------------|---------------|-----------------|-----------|--------|
| 425 West Bell | 135C J 029.01 | Not included in | E-RD-3    | E-RD-2 |
| Ave           |               | boundary        |           |        |
| 427 West Bell | 135C J 029    | Not included in | E-RD-3    | E-RD-2 |
| Ave           |               | boundary        |           |        |

| Property<br>Address | Parcel Number | <b>J</b>        | Requested<br>Zone by<br>Applicant | Recommenda- |
|---------------------|---------------|-----------------|-----------------------------------|-------------|
|                     | 135C J 029.01 | Not included in | E-RD-3                            | E-RD-2      |
| Ave                 |               | boundary        |                                   |             |
| 427 West Bell       | 135C J 029    | Not included in | E-RD-3                            | E-RD-2      |
| Ave                 |               | boundary        |                                   |             |

| Property<br>Address  | Parcel Number | <b>U I</b>                  | Requested<br>Zone by<br>Applicant | Recommenda- |
|----------------------|---------------|-----------------------------|-----------------------------------|-------------|
| 425 West Bell<br>Ave | 135C J 029.01 | Not included in boundary    | E-RD-3                            | E-RD-2      |
| 427 West Bell<br>Ave | 135C J 029    | Not included in<br>boundary | E-RD-3                            | E-RD-2      |

| Property<br>Address         | Parcel Number | <b>J</b>                                | Requested<br>Zone by<br>Applicant | Recommenda- |
|-----------------------------|---------------|-----------------------------------------|-----------------------------------|-------------|
|                             | 135C J 029.01 | Not included in                         | E-RD-3                            | E-RD-2      |
| Ave<br>427 West Bell<br>Ave | 135C J 029    | boundary<br>Not included in<br>boundary | E-RD-3                            | E-RD-2      |