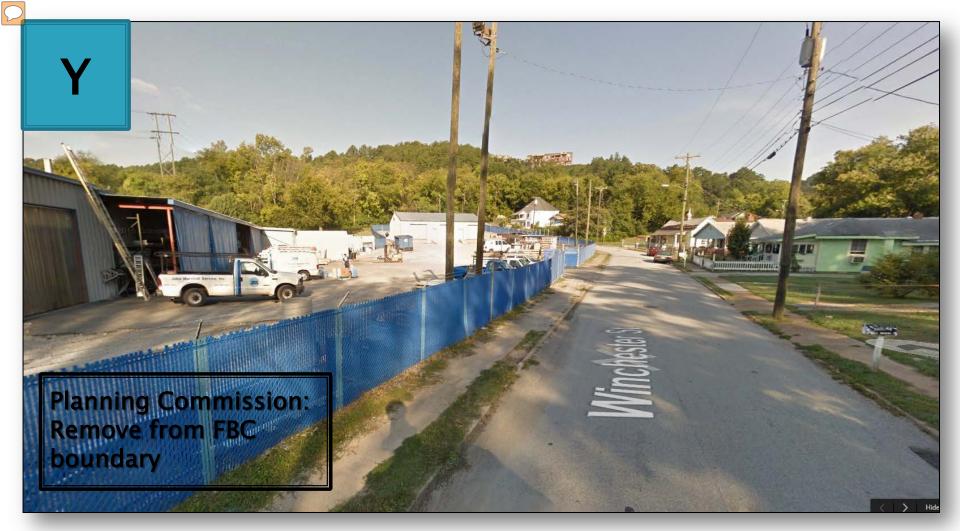

- 200 Market St. Planning Commission and Staff recommended SH-6 on the Market St. side and RA-4 on the Cherry St. side. The Applicant wanted SH-6 for the entire parcel. Planning Commission and Staff agreed with the split level zoning. Councilman Anderson confirmed that the split level zoning is what he had requested.
- 600 River St. Owner Ken Defoor was requesting to remove this property from FBC. Planning Commission agreed with the Applicant's request; however, Staff did not.
- 1440 Adams St. Planning Commission and Staff agreed with the residential attached with a maximum of 3-stories. Councilman Anderson inquired if the property at 1440 Adams Street fronted Main Street. Ms. Hundt stated that it technically fronts Adams St.
- 425 & 427 Bell Ave. These were not originally part of the FBC boundary. The property
  owner was requesting to be added to FBC. Planning Commission agreed with the
  Applicant's request.
- 610 & 611 Manning St. These properties have two (2) different owners. , but both owners were requesting to be removed from the FBC and the Planning Commission recommended the same.

| Property<br>Address | Parcel<br>Number | Originally<br>Proposed FBC<br>Zone | Requested<br>Zone by<br>Applicant | Staff<br>Recommendation |
|---------------------|------------------|------------------------------------|-----------------------------------|-------------------------|
| 600 River St        | 135E N 022       | R-RF-6                             | Remove from<br>FBC<br>boundary    | R-RF-6                  |