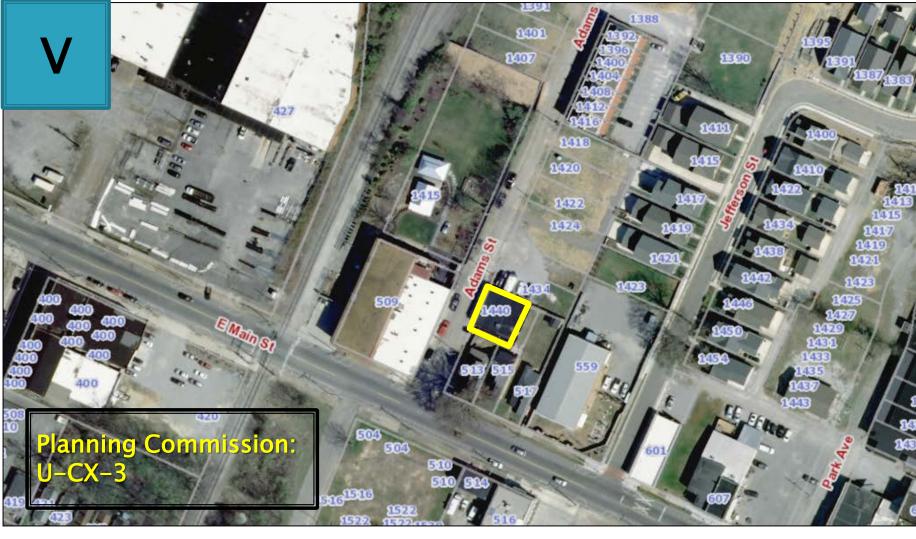

| Property<br>Address | Parcel<br>Number | Originally<br>Proposed<br>FBC Zone | Requested<br>Zone by<br>Applicant | Staff<br>Recommendation |
|---------------------|------------------|------------------------------------|-----------------------------------|-------------------------|
| 1440 Adams St       | 145LG 014        | U-RA-3                             | U-CX-3                            | U-CX-3                  |

| Property<br>Address | Parcel<br>Number | Originally<br>Proposed<br>FBC Zone | Requested<br>Zone by<br>Applicant | Staff<br>Recommendation |
|---------------------|------------------|------------------------------------|-----------------------------------|-------------------------|
| 1440 Adams St       | 145L G 014       | U-RA-3                             | U-CX-3                            | U-CX-3                  |