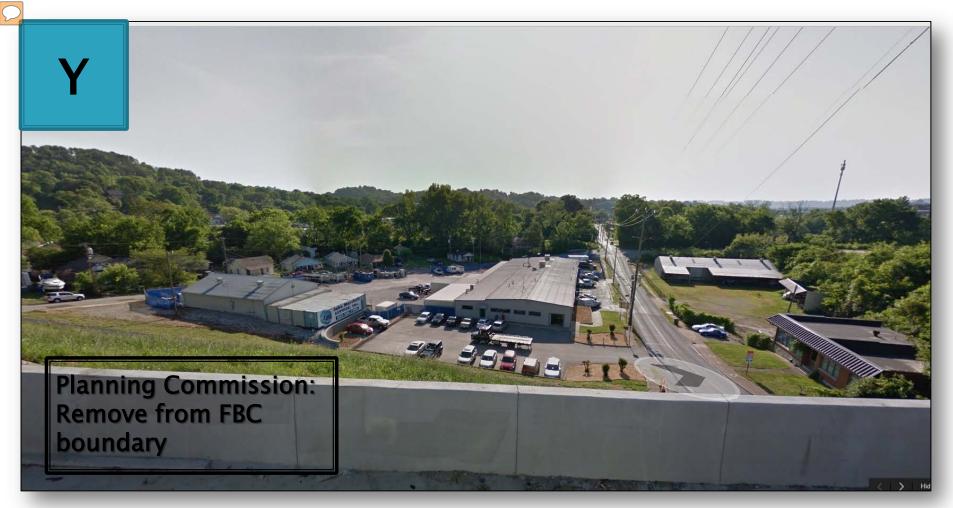

- 200 Market St. Planning Commission and Staff recommended SH-6 on the Market St. side and RA-4 on the Cherry St. side. The Applicant wanted SH-6 for the entire parcel. Planning Commission and Staff agreed with the split level zoning. Councilman Anderson confirmed that the split level zoning is what he had requested.
- 600 River St. Owner Ken Defoor was requesting to remove this property from FBC. Planning Commission agreed with the Applicant's request; however, Staff did not.
- 1440 Adams St. Planning Commission and Staff agreed with the residential attached with a maximum of 3-stories. Councilman Anderson inquired if the property at 1440 Adams Street fronted Main Street. Ms. Hundt stated that it technically fronts Adams St.
- 425 & 427 Bell Ave. These were not originally part of the FBC boundary. The property
  owner was requesting to be added to FBC. Planning Commission agreed with the
  Applicant's request.
- 610 & 611 Manning St. These properties have two (2) different owners. , but both owners were requesting to be removed from the FBC and the Planning Commission recommended the same.

| Property<br>Address | Parcel<br>Number | Originally<br>Proposed FBC<br>Zone | Requested<br>Zone by<br>Applicant | Staff<br>Recommendation |
|---------------------|------------------|------------------------------------|-----------------------------------|-------------------------|
| 600 River St        | 135E N 022       | R-RF-6                             | Remove from<br>FBC<br>boundary    | R-RF-6                  |