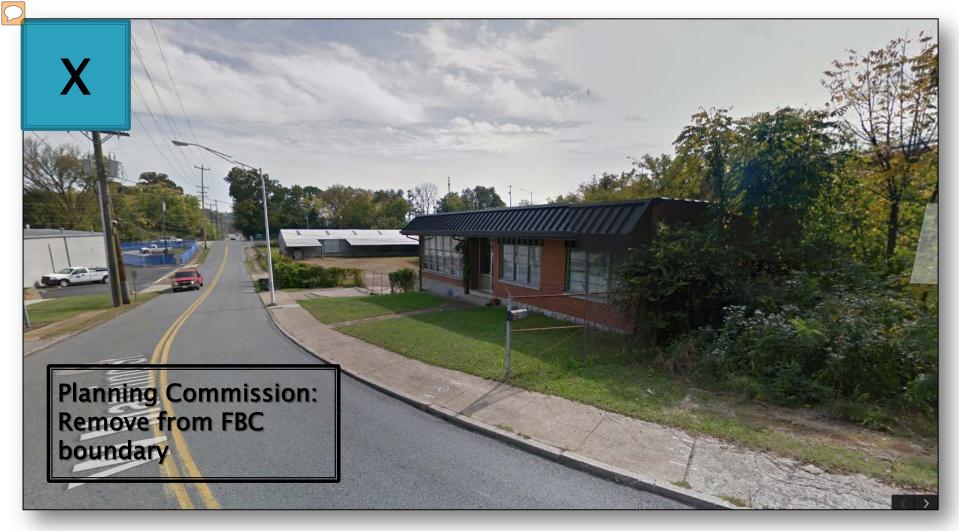

| Property<br>Address    | Parcel<br>Number | Originally<br>Proposed<br>FBC Zone | Requested<br>Zone by<br>Applicant | Staff<br>Recommendation |
|------------------------|------------------|------------------------------------|-----------------------------------|-------------------------|
| 611 West<br>Manning St | 135C M 002       | E-IN-3                             | Remove from<br>FBC boundary       | E-IN-3                  |