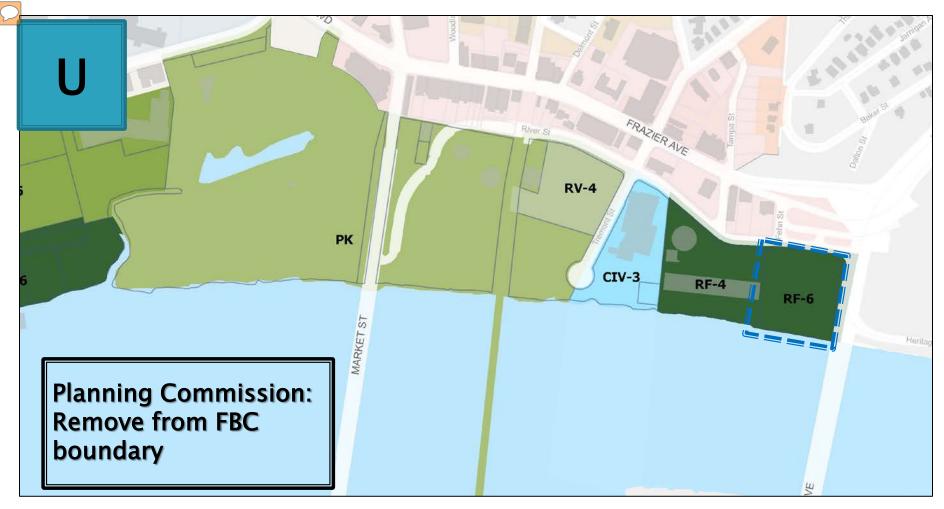

| Property<br>Address | Parcel<br>Number | Originally<br>Proposed FBC<br>Zone | Requested<br>Zone by<br>Applicant | Staff<br>Recommendation |
|---------------------|------------------|------------------------------------|-----------------------------------|-------------------------|
| 600 River St        | 135E N 022       | R-RF-6                             | Remove from<br>FBC<br>boundary    | R-RF-6                  |