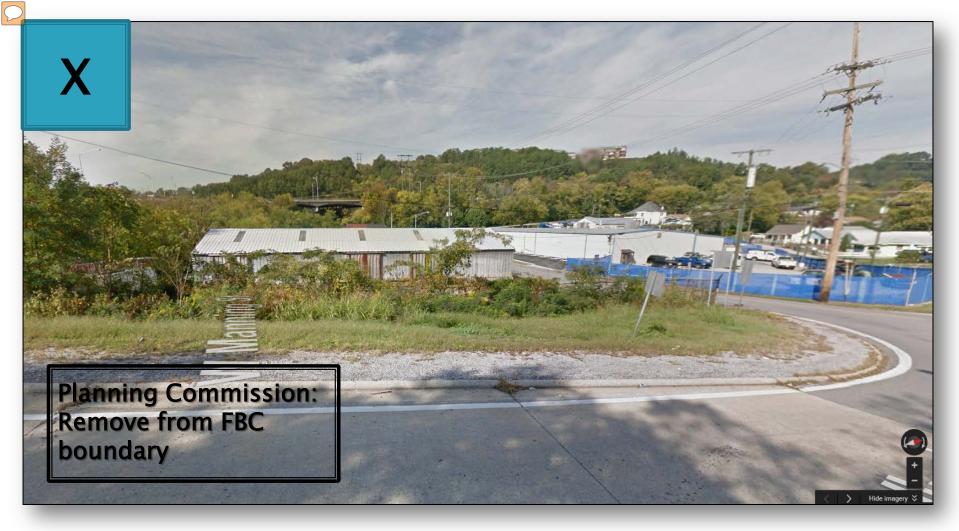

| Property<br>Address    | Parcel<br>Number | Originally<br>Proposed<br>FBC Zone | Requested<br>Zone by<br>Applicant | Staff<br>Recommendation |
|------------------------|------------------|------------------------------------|-----------------------------------|-------------------------|
| 611 West<br>Manning St | 135C M 002       | E-IN-3                             | Remove from<br>FBC boundary       | E-IN-3                  |