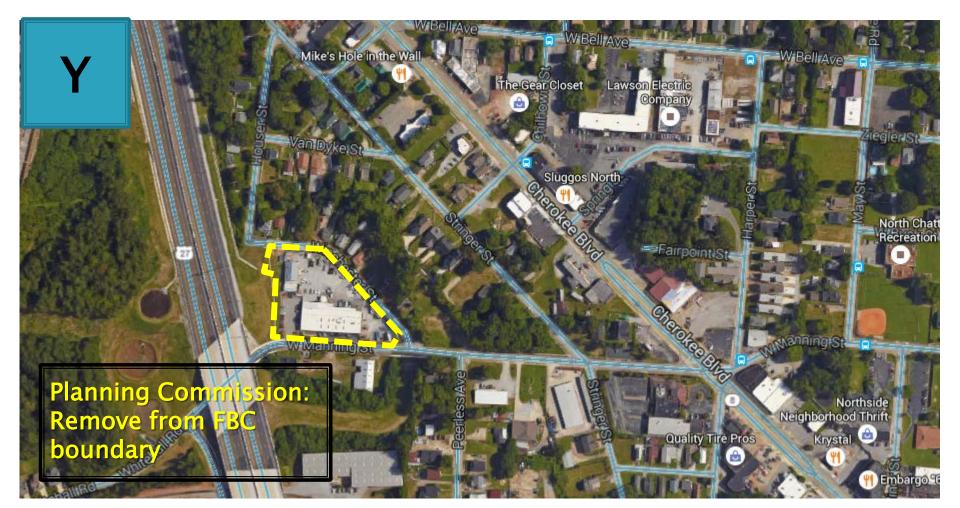

| Property<br>Address    | Parcel<br>Number | Originally<br>Proposed<br>FBC Zone | Requested<br>Zone by<br>Applicant | Staff<br>Recommendation |
|------------------------|------------------|------------------------------------|-----------------------------------|-------------------------|
| 610 West<br>Manning St | 135C M 018       | E-IN-3                             | Remove from<br>FBC boundary       | E-IN-3                  |