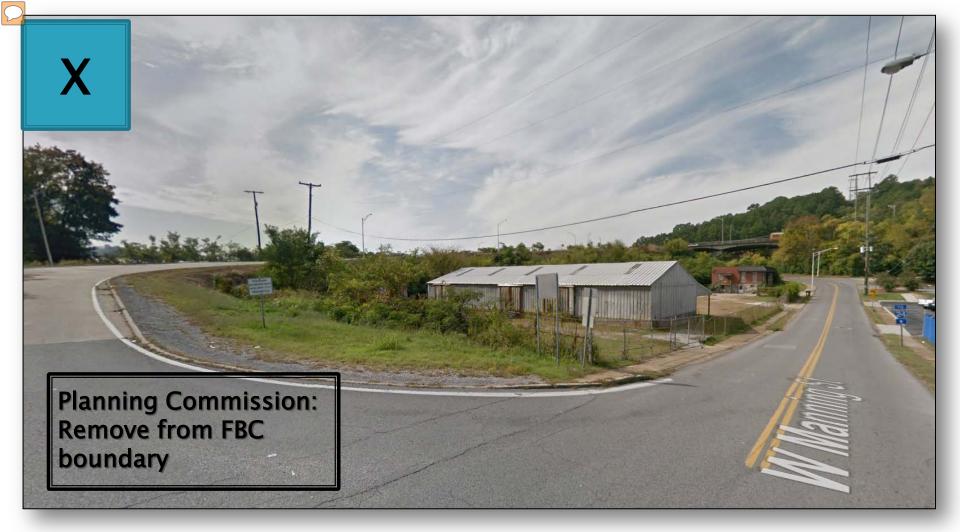

| Property<br>Address    | Parcel<br>Number | Originally<br>Proposed<br>FBC Zone | Requested<br>Zone by<br>Applicant | Staff<br>Recommendation |
|------------------------|------------------|------------------------------------|-----------------------------------|-------------------------|
| 610 West<br>Manning St | 135C M 018       | E-IN-3                             | Remove from<br>FBC boundary       | E-IN-3                  |