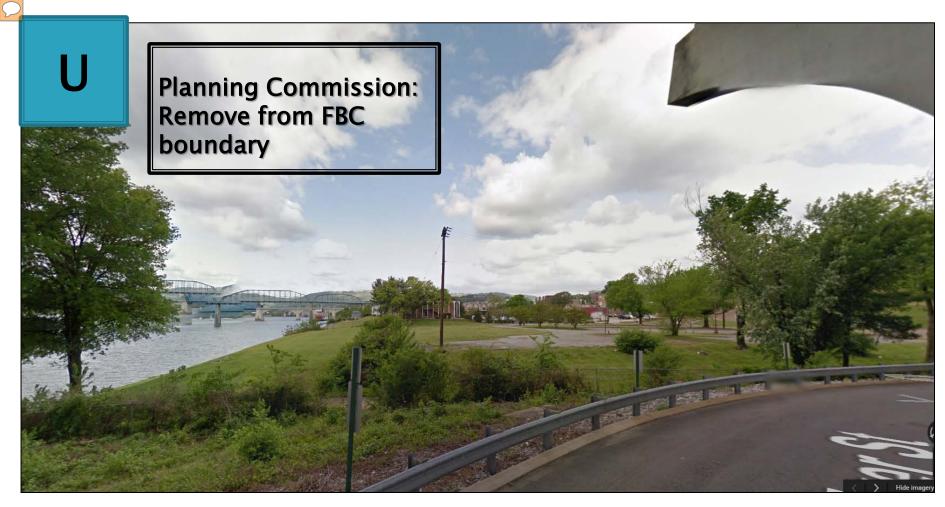

- 200 Market St. Planning Commission and Staff recommended SH-6 on the Market St. side and RA-4 on the Cherry St. side. The Applicant wanted SH-6 for the entire parcel. Planning Commission and Staff agreed with the split level zoning. Councilman Anderson confirmed that the split level zoning is what he had requested.
- 600 River St. Owner Ken Defoor was requesting to remove this property from FBC. Planning Commission agreed with the Applicant's request; however, Staff did not.
- 1440 Adams St. Planning Commission and Staff agreed with the residential attached with a maximum of 3-stories. Councilman Anderson inquired if the property at 1440 Adams Street fronted Main Street. Ms. Hundt stated that it technically fronts Adams St.
- 425 & 427 Bell Ave. These were not originally part of the FBC boundary. The property
  owner was requesting to be added to FBC. Planning Commission agreed with the
  Applicant's request.
- 610 & 611 Manning St. These properties have two (2) different owners. , but both owners were requesting to be removed from the FBC and the Planning Commission recommended the same.

| Property<br>Address | Parcel<br>Number | Originally<br>Proposed FBC<br>Zone | Requested<br>Zone by<br>Applicant | Staff<br>Recommendation |
|---------------------|------------------|------------------------------------|-----------------------------------|-------------------------|
| 600 River St        | 135E N 022       | R-RF-6                             | Remove from<br>FBC<br>boundary    | R-RF-6                  |