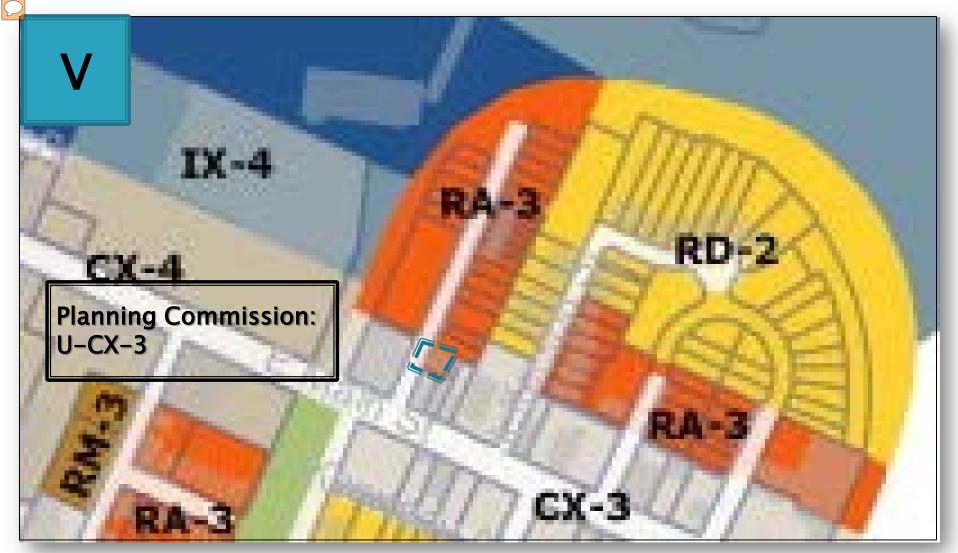

| Property<br>Address | Parcel<br>Number | Originally<br>Proposed<br>FBC Zone | Requested<br>Zone by<br>Applicant | Staff<br>Recommendation |
|---------------------|------------------|------------------------------------|-----------------------------------|-------------------------|
| 1440 Adams St       | 145LG 014        | U-RA-3                             | U-CX-3                            | U-CX-3                  |

| Property<br>Address | Parcel<br>Number | Originally<br>Proposed<br>FBC Zone | Requested<br>Zone by<br>Applicant | Staff<br>Recommendation |
|---------------------|------------------|------------------------------------|-----------------------------------|-------------------------|
| 1440 Adams St       | 145L G 014       | U-RA-3                             | U-CX-3                            | U-CX-3                  |