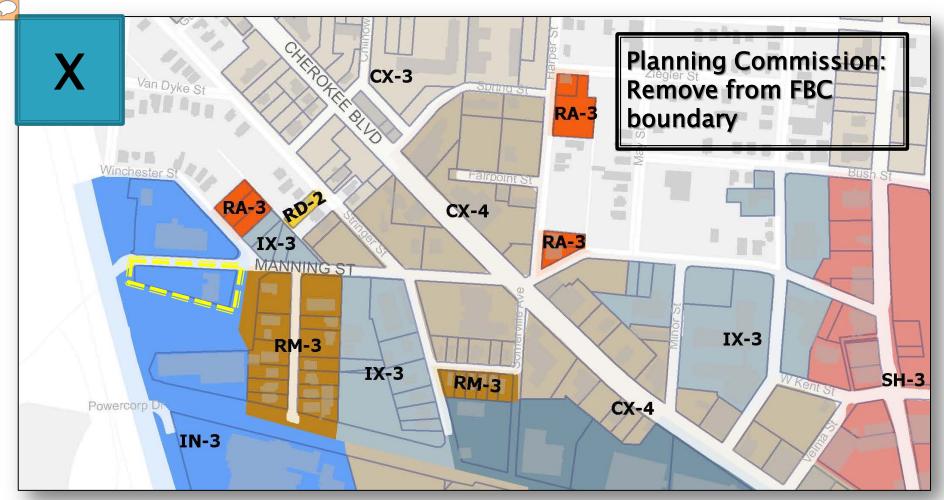

- 200 Market St. Planning Commission and Staff recommended SH-6 on the Market St. side and RA-4 on the Cherry St. side. The Applicant wanted SH-6 for the entire parcel. Planning Commission and Staff agreed with the split level zoning. Councilman Anderson confirmed that the split level zoning is what he had requested.
- 600 River St. Owner Ken Defoor was requesting to remove this property from FBC. Planning Commission agreed with the Applicant's request; however, Staff did not.
- 1440 Adams St. Planning Commission and Staff agreed with the residential attached with a maximum of 3-stories. Councilman Anderson inquired if the property at 1440 Adams Street fronted Main Street. Ms. Hundt stated that it technically fronts Adams St.
- 425 & 427 Bell Ave. These were not originally part of the FBC boundary. The property
  owner was requesting to be added to FBC. Planning Commission agreed with the
  Applicant's request.
- 610 & 611 Manning St. These properties have two (2) different owners. , but both owners were requesting to be removed from the FBC and the Planning Commission recommended the same.

| Property<br>Address    | Parcel<br>Number | Originally<br>Proposed<br>FBC Zone | Requested<br>Zone by<br>Applicant | Staff<br>Recommendation |
|------------------------|------------------|------------------------------------|-----------------------------------|-------------------------|
| 610 West<br>Manning St | 135C M 018       | E-IN-3                             | Remove from<br>FBC boundary       | E-IN-3                  |