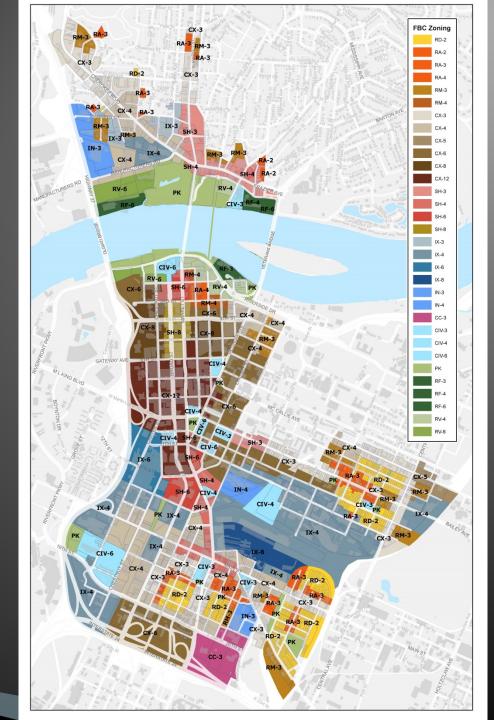

## FBC Area

## Summary of Requested Map Changes - Completed

|   | APPLICANT'S NAME                                            | PROPERTY ADDRESS                                                                                            | PARCEL<br>NUMBER                                     | ORIGINALLY<br>PROPOSED FBC<br>ZONE       | REQUESTED ZONE                       | STAFF<br>RECOMMENDATION                          | PLANNING<br>COMMISSION<br>RECOMMENDATION | CITY<br>COUNCIL<br>DISTRICT | CITY COUNCIL ACTION<br>(6.14.16)                 |
|---|-------------------------------------------------------------|-------------------------------------------------------------------------------------------------------------|------------------------------------------------------|------------------------------------------|--------------------------------------|--------------------------------------------------|------------------------------------------|-----------------------------|--------------------------------------------------|
| A | Joe DeGaetano                                               | 50 Frazier Avenue                                                                                           | 135E D 010                                           | E-SH-3                                   | E-SH-4                               | E-SH-3                                           | E-SH-4                                   | 2                           | E-SH-4, but limited to 42 feet<br>maximum height |
| В | Bill Matthews                                               | 102 Tampa Street                                                                                            | 135E K 021                                           | E-SH-3 and E-RA-2<br>(Split Zone)        | C-7 (or E-SH-4)                      | E-SH-3<br>(Remove Split Zone)                    | E-SH-4                                   | 2                           | E-SH-4                                           |
| С | Ben Bowers                                                  | 108 Baker Street                                                                                            | 135E K 007                                           | E-SH-3 and E-RA-2<br>(Split Zone)        | E-RA-2                               | E-SH-3 and E-RA-2<br>(Split Zone)                | E-RA-2<br>(Remove Split Zone)            | 2                           | E-RD-2                                           |
| D | Jay Heavilon                                                | 110 East Main Street<br>(No street number)<br>Rossville Avenue                                              | 145LD E 003<br>145LD E 005                           | U-SH-4<br>U-CX-4                         | U-SH-4<br>U-SH-4                     | U-SH-4<br>U-SH-4                                 | U-SH-4<br>U-SH-4                         | 7                           | U-SH-4<br>U-SH-4                                 |
| Е | Tom Farnam and Judith<br>Mogul                              | 110 River Street                                                                                            | 135E D 013                                           | R-PK                                     | R-RV-4                               | R-RV-4                                           | R-RV-4                                   | 2                           | R-RV-4                                           |
| F | William Wise, represented<br>by Ron Feldman                 | 120 Market Street                                                                                           | 135L B 008                                           | D-SH-6 <b>and</b> D-RM-4<br>(Split Zone) | D-SH-6<br>(for entire parcel)        | D-SH-6<br>(Remove Split Zone)                    | D-SH-6<br>(conditioned to 4<br>stories)  | 7                           | D-SH-6 and D-RM-4<br>(Retain Split Zone)         |
| G | Thomas Hickey                                               | 210 West 19 <sup>th</sup> Street<br>1908 Cowart Street<br>1911 Williams Street<br>(No street #) Williams St | 145K N 014<br>145K N 013<br>145K N 009<br>145K N 008 | U-RA-3<br>U-RA-3<br>U-RD-2<br>U-RD-2     | U-CX-4<br>U-CX-4<br>U-CX-4<br>U-CX-4 | U-RA-3<br>U-CX-3<br>U-CX-3<br>U-CX-3             | U-CX-3<br>U-CX-3<br>U-CX-3<br>U-CX-3     | 7                           | U-CX-3<br>U-CX-3<br>U-CX-3<br>U-CX-3             |
| Н | Edward R. (Ned) Weigel                                      | 305 West Manning Street                                                                                     | 135C S 018                                           | E-RA-3                                   | E-CX-4                               | E-CX-3                                           | E-CX-3                                   | 1                           | E-CX-3                                           |
| I | Validum LLC, represented by<br>Welden Bolin                 | 407 East 5 <sup>th</sup> Street                                                                             | 135M H 030                                           | U-RM-3                                   | U-CX-4                               | U-CX-4                                           | U-CX-4                                   | 7                           | U-CX-4                                           |
| J | Beth Soloff                                                 | 427 East 5 <sup>th</sup> Street                                                                             | 135M H 028                                           | U-RM-3                                   | U-CX-3                               | U-CX-4                                           | U-CX-3                                   | 7                           | U-CX-3                                           |
| L | Sandi Dahl                                                  | 818 M L King Boulevard                                                                                      | 146H N 009                                           | U-RA-3                                   | U-RD-2                               | U-RA-3                                           | U-RD-2                                   | 8                           | U-RD-2                                           |
| м | Dick Lafollette                                             | 821 East 11 <sup>th</sup> Street<br>814-817 East 10 <sup>th</sup> Street                                    | 146H P 037<br>146H P 008                             | U-IX-4<br>U-RD-2                         | U-IX-4<br>U-IX-4                     | U-IX-4<br>U-RD-2                                 | U-IX-4<br>U-RD-2                         | 8                           | U-IX-4<br>U-RD-2                                 |
| N | Jean Smith, representing<br>MLK Neighborhood<br>Association | 913 East M L King<br>Boulevard                                                                              | 146H M 017                                           | U-CX-3                                   | U-RA-3                               | U-RA-3                                           | U-RA-3                                   | 8                           | U-RA-3                                           |
| 0 | Andrew Hausler (Gateway<br>Professional Building Inc.)      | 1001 Carter Street                                                                                          | 145C E 002                                           | U-IX-6                                   | D-CX-12                              | D-CX-12 (Requires<br>Context boundary<br>change) | D-CX-12                                  | 7                           | D-CX-12                                          |
| Р | Paul Rhudy (Commercial<br>Properties Group)                 | 1400 Madison Street                                                                                         | 145L H 002                                           | U-RA-3                                   | U-CX-3                               | U-CX-3                                           | U-CX-3                                   | 8                           | U-CX-3                                           |
| Q | John and Peggy Petrey                                       | 1427 Jefferson Street<br>1423 Jefferson Street<br>1428 Adams Street                                         | 145L G 008<br>145L G 007<br>145L G 008.01            | U-CX-3<br>U-RD-2<br>U-RA-3               | U-CX-3<br>U-CX-3<br>U-CX-3           | U-CX-3<br>U-CX-3<br>U-CX-3                       | U-CX-3<br>U-CX-3<br>U-CX-3               | 8                           | U-CX-3<br>U-CX-3<br>U-CX-3                       |
| S | Validus LLC, represented by<br>Welden Bolin                 | 1919 Rossville Avenue                                                                                       | 145M N 001                                           | U-RM-3                                   | U-IX-3                               | U-IX-3                                           | U-IX-3                                   | 7                           | U-IX-3                                           |

## Summary of Requested Map Changes – Deferred

|   | 1                                                                                                                                      |                                                                                                             |                                        |                                                                    |                                                                        |                                                |                                          |                             |                                                                                 |
|---|----------------------------------------------------------------------------------------------------------------------------------------|-------------------------------------------------------------------------------------------------------------|----------------------------------------|--------------------------------------------------------------------|------------------------------------------------------------------------|------------------------------------------------|------------------------------------------|-----------------------------|---------------------------------------------------------------------------------|
|   | APPLICANT'S NAME                                                                                                                       | PROPERTY ADDRESS                                                                                            | PARCEL<br>NUMBER                       | ORIGINALLY<br>PROPOSED FBC<br>ZONE                                 | REQUESTED ZONE                                                         | STAFF<br>RECOMMENDATION                        | PLANNING<br>COMMISSION<br>RECOMMENDATION | CITY<br>COUNCIL<br>DISTRICT |                                                                                 |
|   | DEFERRED CASES: The<br>following requests were<br>deferred 30 days and then<br>heard at the June 13<br>Planning Commission<br>meeting. |                                                                                                             |                                        |                                                                    |                                                                        |                                                |                                          |                             | City Council will take action on the<br>following on Tuesday, July 12,<br>2016. |
| K | Jeanne Trewhitt                                                                                                                        | 711 North Market Street<br>713 North Market Street<br>715 North Market Street<br>(No street #) N. Market St |                                        | E-RA-3<br>E-RA-3<br>E-RA-3<br>E-RA-3                               | E-CX-3<br>E-CX-3<br>E-CX-3<br>E-CX-3<br>E-CX-3                         | E-RA-3<br>E-RA-3<br>E-RA-3<br>E-RA-3<br>E-RA-3 | E-RA-3<br>E-RA-3<br>E-RA-3<br>E-RA-3     | 1                           |                                                                                 |
| R | Tom Zavala                                                                                                                             | 1511 Jefferson Street                                                                                       | 145LJ022                               | U-RA-3                                                             | Withdrawn                                                              | U-RA-3                                         | U-RA-3                                   | 7                           | Withdrawn                                                                       |
| Т | Narendra K Madan                                                                                                                       | 200 Market Street                                                                                           |                                        | D-SH-6 and D-RA-4<br>(Split Zone)                                  | D-SH-6 (for entire parcel)                                             | D-SH-6 and D-RA-4<br>(Retain Split Zone)       | D-SH-6 and D-RA-4<br>(Retain Split Zone) | 7                           |                                                                                 |
| U | Ken DeFoor                                                                                                                             | 600 River Street                                                                                            | 135E N 022                             | R-RF-6                                                             | Remove from FBC<br>boundary                                            | R-RF-6                                         | Remove from FBC<br>boundary              | 2                           |                                                                                 |
| V | Dell Peoples, Great Spaces<br>Group LLC                                                                                                | 1440 Adams Street                                                                                           | 145L G 014                             | U-RA-3                                                             | U-CX-3                                                                 | U-CX-3                                         | U-CX-3                                   | 8                           |                                                                                 |
| w | Randall Addison                                                                                                                        | 425 West Bell Avenue<br>427 West Bell Avenue                                                                |                                        | Not included in FBC<br>boundary<br>Not included in FBC<br>boundary | Add to FBC boundary, as<br>E-RD-3<br>Add to FBC boundary, as<br>E-RD-3 | E-RD-2<br>E-RD-2                               | E-RD-3<br>E-RD-3                         | 1                           |                                                                                 |
| X | Bruce Williams<br>(per C. Henderson)                                                                                                   | 610 West Manning St                                                                                         | 135C M 018                             | E-IN-3                                                             | Remove from FBC<br>boundary                                            | E-IN-3                                         | Remove from FBC<br>boundary              | 1                           |                                                                                 |
| Y | Danny Daniel<br>(per C. Henderson)                                                                                                     | 611 West Manning St                                                                                         | 135C M 002                             | E-IN 3                                                             | Remove from FBC<br>boundary                                            | E-IN-3                                         | Remove from FBC<br>boundary              | 1                           |                                                                                 |
|   |                                                                                                                                        |                                                                                                             |                                        |                                                                    |                                                                        |                                                |                                          |                             |                                                                                 |
| Z |                                                                                                                                        | 418 Georgia Ave<br>422 Georgia Ave<br>424 Georgia Ave                                                       | 135M H 033<br>135M H 032<br>135M H 031 | 2 U-CX-4                                                           | U-CX-4<br>U-CX-4<br>U-CX-4                                             | U-CX-4<br>U-CX-4<br>U-CX-4                     | U-CX-4<br>U-CX-4<br>U-CX-4               | 7                           |                                                                                 |