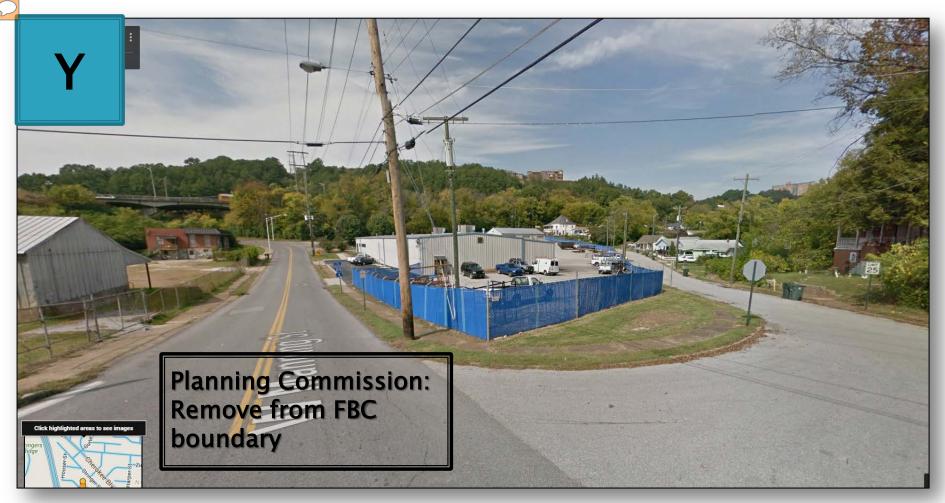

| Property<br>Address    | Parcel<br>Number | Originally<br>Proposed<br>FBC Zone | Requested<br>Zone by<br>Applicant | Staff<br>Recommendation |
|------------------------|------------------|------------------------------------|-----------------------------------|-------------------------|
| 610 West<br>Manning St | 135C M 018       | E-IN-3                             | Remove from<br>FBC boundary       | E-IN-3                  |