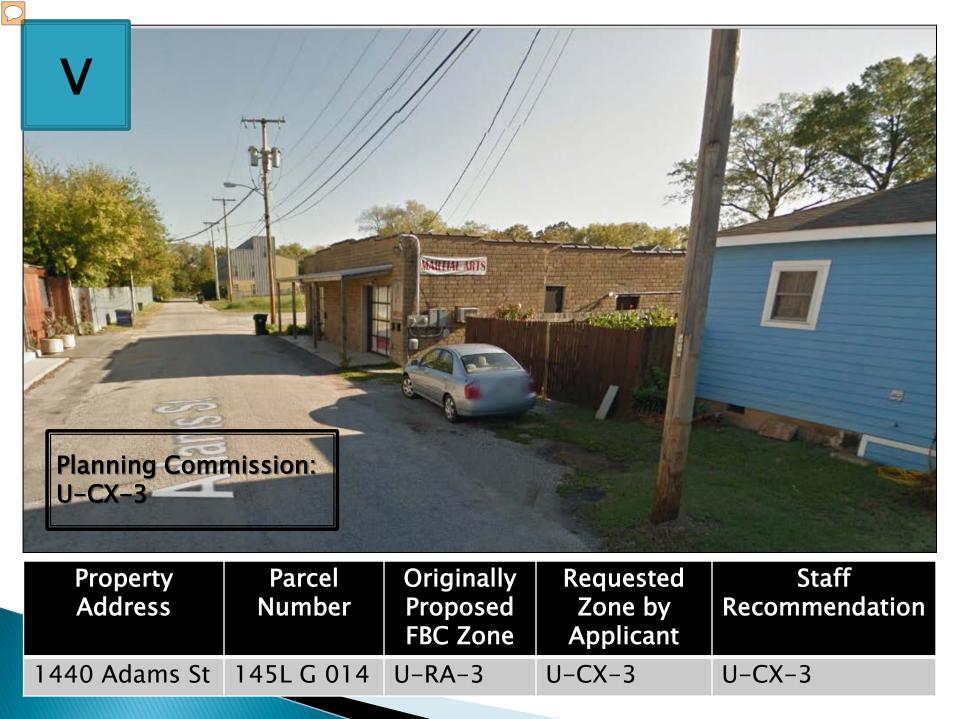

- 200 Market St. Planning Commission and Staff recommended SH-6 on the Market St. side and RA-4 on the Cherry St. side. The Applicant wanted SH-6 for the entire parcel. Planning Commission and Staff agreed with the split level zoning. Councilman Anderson confirmed that the split level zoning is what he had requested.
- 600 River St. Owner Ken Defoor was requesting to remove this property from FBC. Planning Commission agreed with the Applicant's request; however, Staff did not.
- 1440 Adams St. Planning Commission and Staff agreed with the residential attached with a maximum of 3-stories. Councilman Anderson inquired if the property at 1440 Adams Street fronted Main Street. Ms. Hundt stated that it technically fronts Adams St.
- 425 & 427 Bell Ave. These were not originally part of the FBC boundary. The property
  owner was requesting to be added to FBC. Planning Commission agreed with the
  Applicant's request.
- 610 & 611 Manning St. These properties have two (2) different owners. , but both owners were requesting to be removed from the FBC and the Planning Commission recommended the same.

| Property<br>Address | Parcel<br>Number | Originally<br>Proposed<br>FBC Zone | Requested<br>Zone by<br>Applicant | Staff<br>Recommendation |
|---------------------|------------------|------------------------------------|-----------------------------------|-------------------------|
| 1440 Adams St       | 145LG 014        | U-RA-3                             | U-CX-3                            | U-CX-3                  |

| Property<br>Address | Parcel<br>Number | Originally<br>Proposed<br>FBC Zone | Requested<br>Zone by<br>Applicant | Staff<br>Recommendation |
|---------------------|------------------|------------------------------------|-----------------------------------|-------------------------|
| 1440 Adams St       | 145L G 014       | U-RA-3                             | U-CX-3                            | U-CX-3                  |