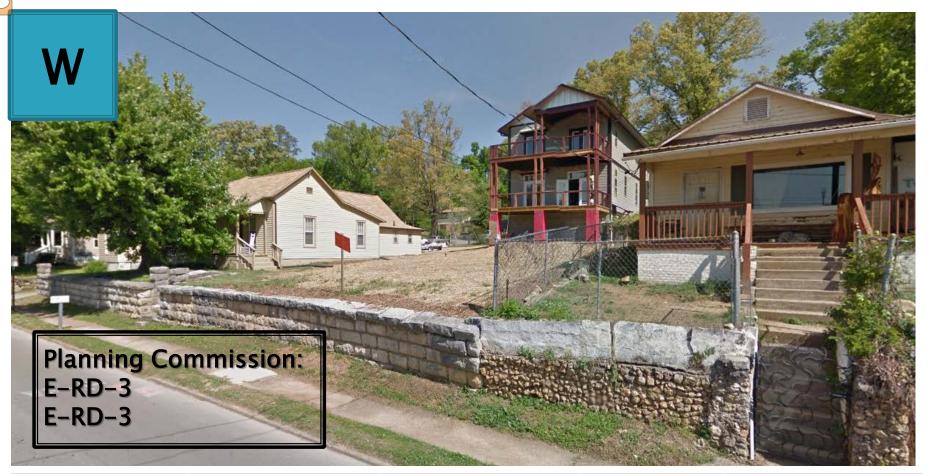

- 200 Market St. Planning Commission and Staff recommended SH-6 on the Market St. side and RA-4 on the Cherry St. side. The Applicant wanted SH-6 for the entire parcel. Planning Commission and Staff agreed with the split level zoning. Councilman Anderson confirmed that the split level zoning is what he had requested.
- 600 River St. Owner Ken Defoor was requesting to remove this property from FBC. Planning Commission agreed with the Applicant's request; however, Staff did not.
- 1440 Adams St. Planning Commission and Staff agreed with the residential attached with a maximum of 3-stories. Councilman Anderson inquired if the property at 1440 Adams Street fronted Main Street. Ms. Hundt stated that it technically fronts Adams St.
- 425 & 427 Bell Ave. These were not originally part of the FBC boundary. The property
  owner was requesting to be added to FBC. Planning Commission agreed with the
  Applicant's request.
- 610 & 611 Manning St. These properties have two (2) different owners. , but both owners were requesting to be removed from the FBC and the Planning Commission recommended the same.

| Property<br>Address  | Parcel Number | Originally<br>Proposed FBC<br>Zone | Requested<br>Zone by<br>Applicant | Recommenda- |
|----------------------|---------------|------------------------------------|-----------------------------------|-------------|
| 425 West Bell<br>Ave | 135C J 029.01 | Not included in boundary           | E-RD-3                            | E-RD-2      |
| 427 West Bell<br>Ave | 135C J 029    | Not included in<br>boundary        | E-RD-3                            | E-RD-2      |

|               |               | Zone            | Applicant | tion   |
|---------------|---------------|-----------------|-----------|--------|
| 425 West Bell | 135C J 029.01 | Not included in | E-RD-3    | E-RD-2 |
| Ave           |               | boundary        |           |        |
| 427 West Bell | 135C J 029    | Not included in | E-RD-3    | E-RD-2 |
| Ave           |               | boundary        |           |        |

| Property<br>Address | Parcel Number | <b>J</b>        | Requested<br>Zone by<br>Applicant | Recommenda- |
|---------------------|---------------|-----------------|-----------------------------------|-------------|
|                     | 135C J 029.01 | Not included in | E-RD-3                            | E-RD-2      |
| Ave                 |               | boundary        |                                   |             |
| 427 West Bell       | 135C J 029    | Not included in | E-RD-3                            | E-RD-2      |
| Ave                 |               | boundary        |                                   |             |

| Property<br>Address  | Parcel Number | <b>U I</b>                  | Requested<br>Zone by<br>Applicant | Recommenda- |
|----------------------|---------------|-----------------------------|-----------------------------------|-------------|
| 425 West Bell<br>Ave | 135C J 029.01 | Not included in boundary    | E-RD-3                            | E-RD-2      |
| 427 West Bell<br>Ave | 135C J 029    | Not included in<br>boundary | E-RD-3                            | E-RD-2      |

| Property<br>Address         | Parcel Number | <b>J</b>                                | Requested<br>Zone by<br>Applicant | Recommenda- |
|-----------------------------|---------------|-----------------------------------------|-----------------------------------|-------------|
|                             | 135C J 029.01 | Not included in                         | E-RD-3                            | E-RD-2      |
| Ave<br>427 West Bell<br>Ave | 135C J 029    | boundary<br>Not included in<br>boundary | E-RD-3                            | E-RD-2      |