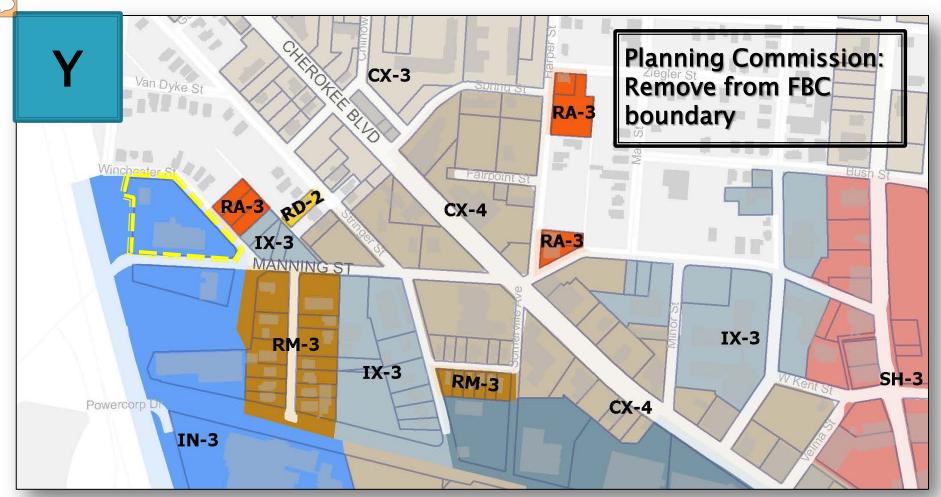

| Property<br>Address    | Parcel<br>Number | Originally<br>Proposed<br>FBC Zone | Requested<br>Zone by<br>Applicant | Staff<br>Recommendation |
|------------------------|------------------|------------------------------------|-----------------------------------|-------------------------|
| 610 West<br>Manning St | 135C M 018       | E-IN-3                             | Remove from<br>FBC boundary       | E-IN-3                  |