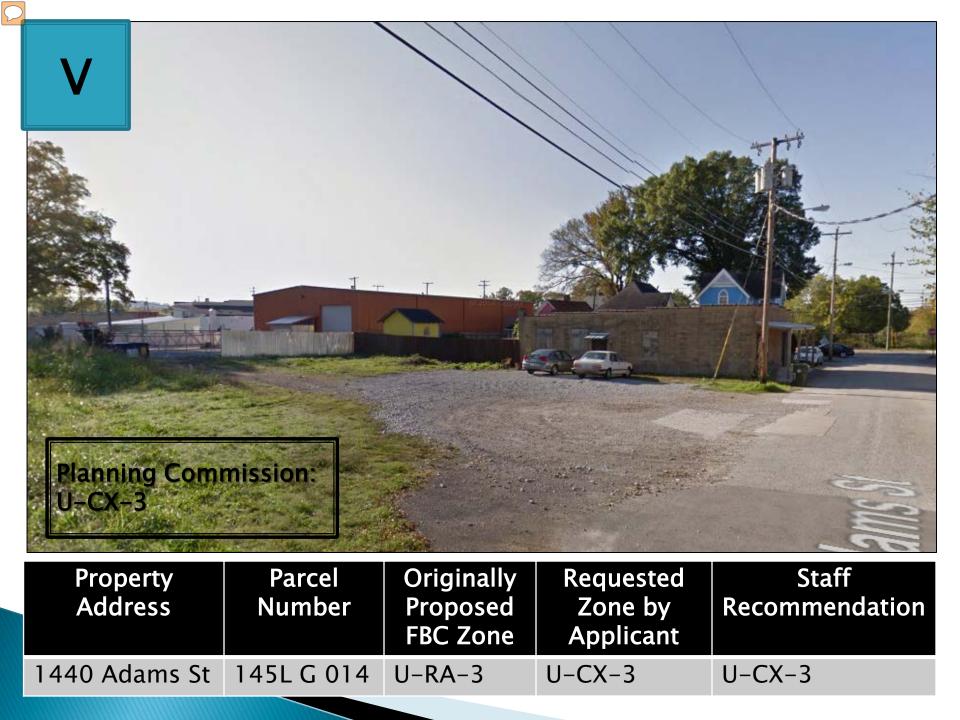

| Property<br>Address | Parcel<br>Number | Originally<br>Proposed<br>FBC Zone | Requested<br>Zone by<br>Applicant | Staff<br>Recommendation |
|---------------------|------------------|------------------------------------|-----------------------------------|-------------------------|
| 1440 Adams St       | 145LG 014        | U-RA-3                             | U-CX-3                            | U-CX-3                  |

| Property<br>Address | Parcel<br>Number | Originally<br>Proposed<br>FBC Zone | Requested<br>Zone by<br>Applicant | Staff<br>Recommendation |
|---------------------|------------------|------------------------------------|-----------------------------------|-------------------------|
| 1440 Adams St       | 145L G 014       | U-RA-3                             | U-CX-3                            | U-CX-3                  |