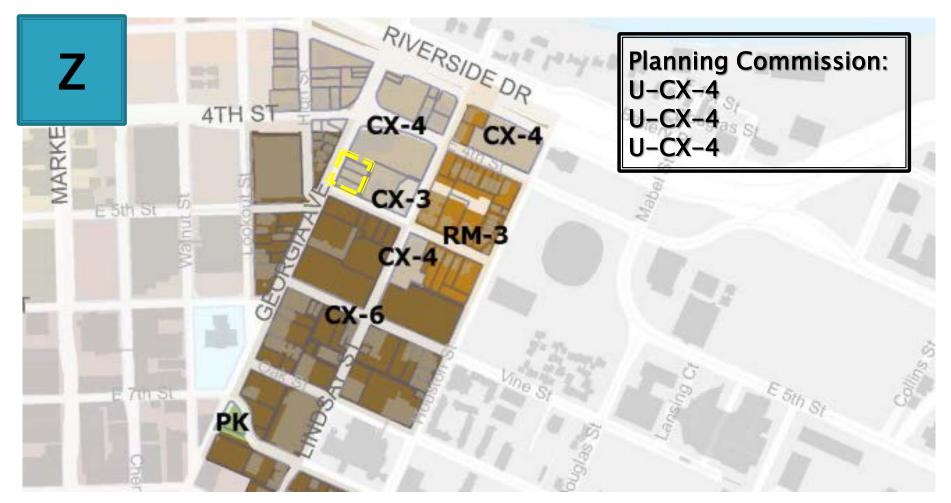

| Property<br>Address | Parcel<br>Number | Originally<br>Proposed<br>FBC Zone | Requested<br>Zone by<br>Applicant | Staff<br>Recommendation |
|---------------------|------------------|------------------------------------|-----------------------------------|-------------------------|
| 418 Georgia         | 135M H 033       | U-CX-4                             | U-CX-4                            | U-CX-4                  |
| 422 Georgia         | 135M H 032       | U-CX-4                             | U-CX-4                            | U-CX-4                  |
| 424 Georgia         | 135M H 031       | U-CX-4                             | U-CX-4                            | U-CX-4                  |

|                                           |                                        |                                    | <complex-block></complex-block>   |                            |
|-------------------------------------------|----------------------------------------|------------------------------------|-----------------------------------|----------------------------|
| Property<br>Address                       | Parcel<br>Number                       | Originally<br>Proposed<br>FBC Zone | Requested<br>Zone by<br>Applicant | Staff<br>Recommendation    |
| 418 Georgia<br>422 Georgia<br>424 Georgia | 135M H 033<br>135M H 032<br>135M H 031 | U-CX-4<br>U-CX-4<br>U-CX-4         | U-CX-4<br>U-CX-4<br>U-CX-4        | U-CX-4<br>U-CX-4<br>U-CX-4 |