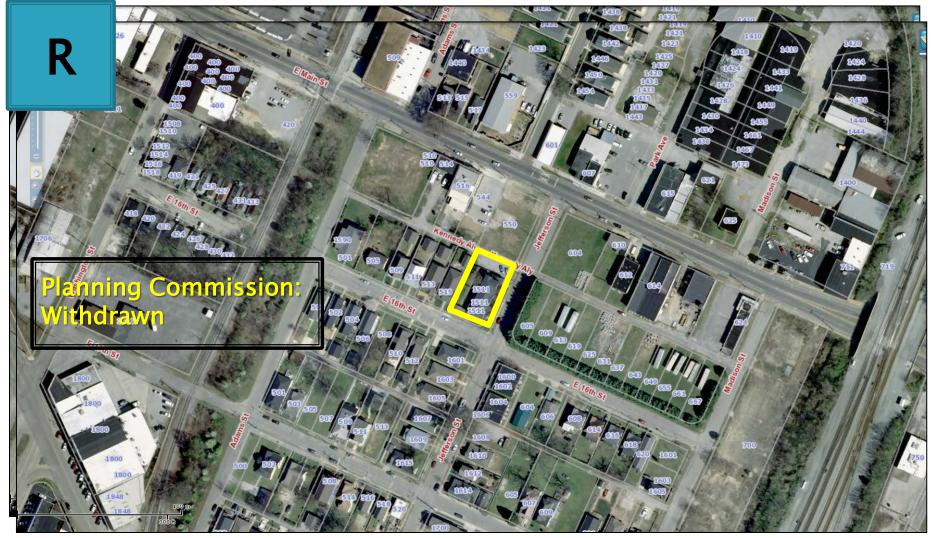

- 4 lots on North Market St. (711, 713, 715 and one unnumbered lot) Staff recommended residential attached with a height of three (3) stories. Property owner requested CX (commercial mixed use). Planning Commission agreed with Staff's recommendation.
- 1511 Jefferson Street The owner, Mr. Zavala, withdrew his request.

| Property Address  | Parcel<br>Number |        |        | Staff<br>Recommendation |
|-------------------|------------------|--------|--------|-------------------------|
| 1511 Jefferson St | 145LJ 022        | U-RA-3 | U-RM-3 | U-RA-3                  |

| Property Address  | Parcel<br>Number | Originally<br>Proposed<br>FBC Zone |        | Staff<br>Recommendation |
|-------------------|------------------|------------------------------------|--------|-------------------------|
| 1511 Jefferson St | 145LJ 022        | U-RA-3                             | U-RM-3 | U-RA-3                  |

| Property Address  | Parcel<br>Number | Originally<br>Proposed<br>FBC Zone | Requested<br>Zone by<br>Applicant | Staff<br>Recommendation |
|-------------------|------------------|------------------------------------|-----------------------------------|-------------------------|
| 1511 Jefferson St | 145LJ 022        | U-RA-3                             | U-RM-3                            | U-RA-3                  |