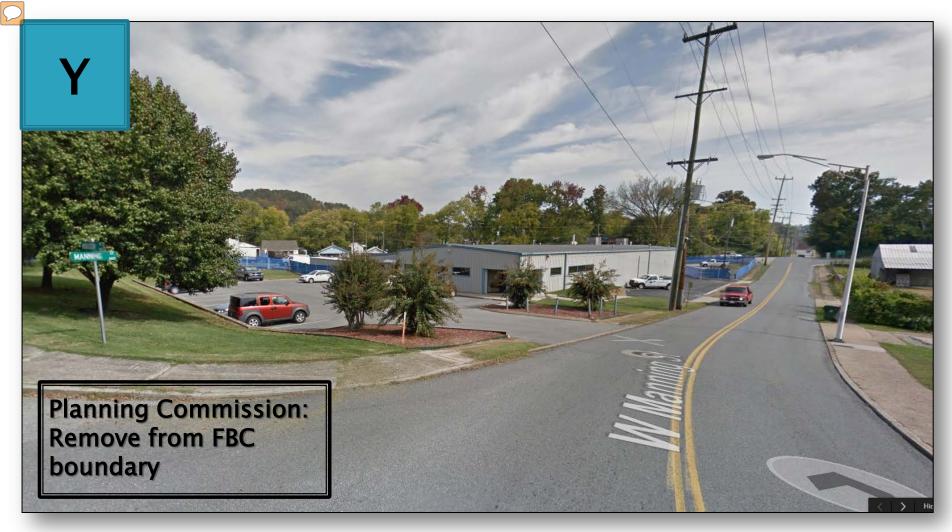

| Property<br>Address    | Parcel<br>Number | Originally<br>Proposed<br>FBC Zone | Requested<br>Zone by<br>Applicant | Staff<br>Recommendation |
|------------------------|------------------|------------------------------------|-----------------------------------|-------------------------|
| 610 West<br>Manning St | 135C M 018       | E-IN-3                             | Remove from<br>FBC boundary       | E-IN-3                  |