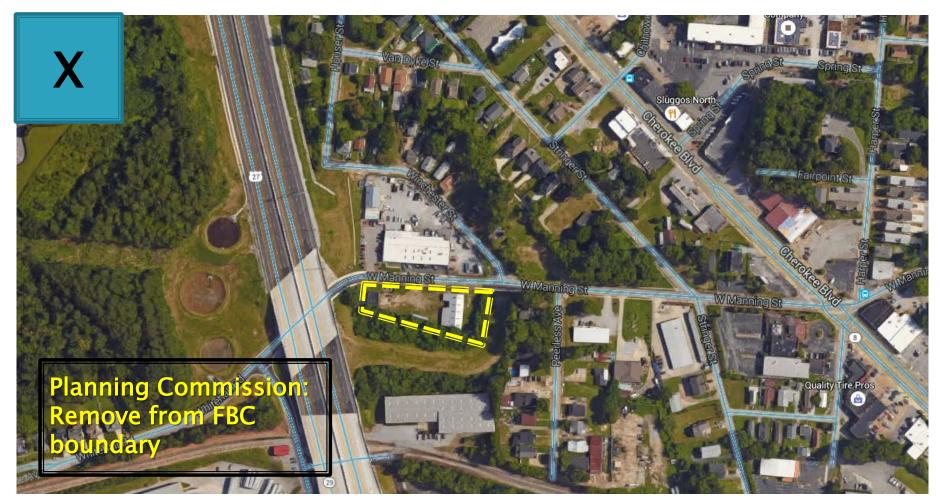

| Property<br>Address    | Parcel<br>Number | Originally<br>Proposed<br>FBC Zone | Requested<br>Zone by<br>Applicant | Staff<br>Recommendation |
|------------------------|------------------|------------------------------------|-----------------------------------|-------------------------|
| 610 West<br>Manning St | 135C M 018       | E-IN-3                             | Remove from<br>FBC boundary       | E-IN-3                  |