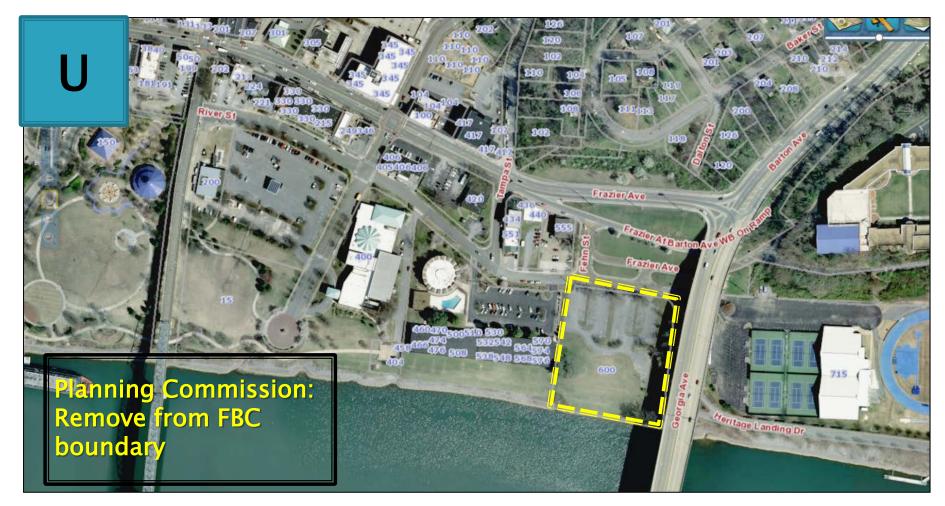

| Property<br>Address | Parcel<br>Number | Originally<br>Proposed FBC<br>Zone | Requested<br>Zone by<br>Applicant | Staff<br>Recommendation |
|---------------------|------------------|------------------------------------|-----------------------------------|-------------------------|
| 600 River St        | 135E N 022       | R-RF-6                             | Remove from<br>FBC<br>boundary    | R-RF-6                  |